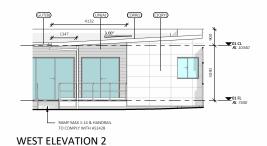

## WEST ELEVATION

1:100

### RAMP NOTES:

AND WHERE SERVING AS AN ACCESSIBLE RAMP UNDER PART D4, BE IN ACCORDANCE WITH AS 1428.1. RAMPS IN ANY OTHER CASE SHALL NOT BE STEEPER THAN 1:8.

THE FLOOR SURFACE OF A RAMP MUST HAVE A SLIP-RESISTANCE CLASSIFICATION NOT LESS THAN THAT LISTED IN TABLE D3D1S WHEN TESTED IN ACCORDANCE WITH AS 4586.

BARRIERS AND HANDRAILS TO BE IN ACCORDANCE WITH NCC, VOL. 1, PART D3D17, D3D18, D3D19, D3D20, D3D21 AND D3D22 AND WHERE SERVING AS AN ACCESSIBLE RAMI UNDER PART D4. BE IN ACCORDANCE WITH AS 1428.1-2009