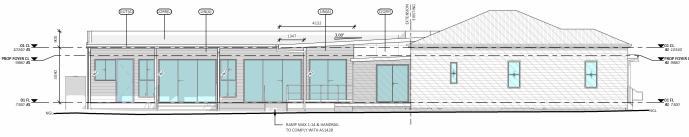

### RAMP NOTES:

AND WHERE SERVING AS AN ACCESSIBLE RAMP UNDER PART D4, BE IN ACCORDANCE WITH AS 1428.1. RAMPS IN ANY OTHER CASE SHALL NOT BE STEEPER THAN 1:8.

THE FLOOR SURFACE OF A RAMP MUST HAVE A SLIP-RESISTANCE CLASSIFICATION NOT LESS THAN THAT LISTED IN TABLE D3D1S WHEN TESTED IN ACCORDANCE WITH AS 4586.

BARRIERS AND HANDRAILS TO BE IN ACCORDANCE WITH NCC, VOL. 1, PART D3D17, D3D18, D3D19, D3D20, D3D21 AND D3D22 AND WHERE SERVING AS AN ACCESSIBLE RAMI UNDER PART D4. BE IN ACCORDANCE WITH AS 1428.1-2009

AS PER NCC, VOL.1, PART D3D20; NO HORIZONTAL BALUSTRADE ELEMENTS WITHIN 760MM FROM FFL, WHERE >4M ABOVE FGL.