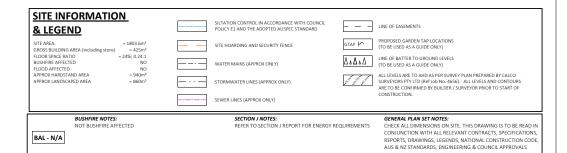

BAL - N/A

BUSHFIRE NOTES:

NOT BUSHFIRE AFFECTED

PROJECT: CHILDCARE ALTS & ADDS STATUS: CONCEPT

SECTION J NOTES:

SHEET: 140 SCALE: 1:100 LOT No: LOT 1 DP 783905 & DP No: 783905 & 783906 STREET: LOTIS DHASSON AVENUE, TAREE START DATE: CLIENT: PTS PRESCHOOL PTY LTD DWG No: D6076

REFER TO SECTION J REPORT FOR ENERGY REQUIREMENTS

SHEET SIZE: **A2** 

DRAWING REVISIONS + NOTES 27.03.25 31.03.25 04.04.25 REVISED REVISED