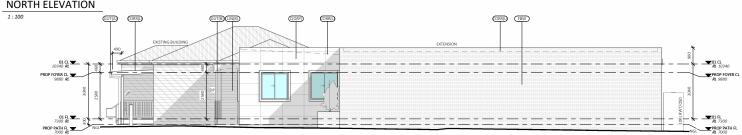

## **EAST ELEVATION**

1:100

1:100 CORRIL GUT(A) (LIN(B) CORR(L) ORR(L) C(QRY) ORRIL FBW PROP FOYER CL SIGNAGE HERE PROP PATH FL 7000 RL DECORATIVE SCREENING TO SIDE OF PROPOSED RAMP. SOUTH ELEVATION RAMP MAX 1:14 & HANDRAIL TO COMPLY WITH AS1428