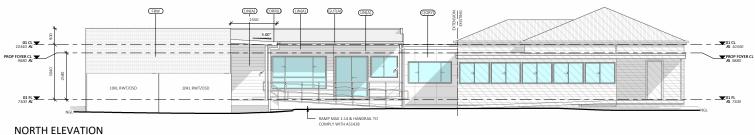

## **EAST ELEVATION**

1:100

1:100 CORRIL GUT(A) (LIN(B) CORR(L) ORR(L) C(QRY) ORRIL FBW PROP FOYER CL SIGNAGE HERE PROP PATH FL 7000 RL DECORATIVE SCREENING TO SIDE OF PROPOSED RAMP. SOUTH ELEVATION RAMP MAX 1:14 & HANDRAIL TO COMPLY WITH AS1428

## WEST ELEVATION

1:100

# 1:100

ELEVATIONS

GENERAL PLAN SET NOTES: CHECK ALL DIMENSIONS ON SITE. THIS DRAWING IS TO BE READ IN CONJUNCTION WITH ALL RELEVANT CONTRACTS, SPECIFICATIONS, REPORTS, DRAWINGS, LEGENDS, NATIONAL CONSTRUCTION CODE, AUS & NZ STANDARDS, ENGINEERING & COUNCIL APPROVALS