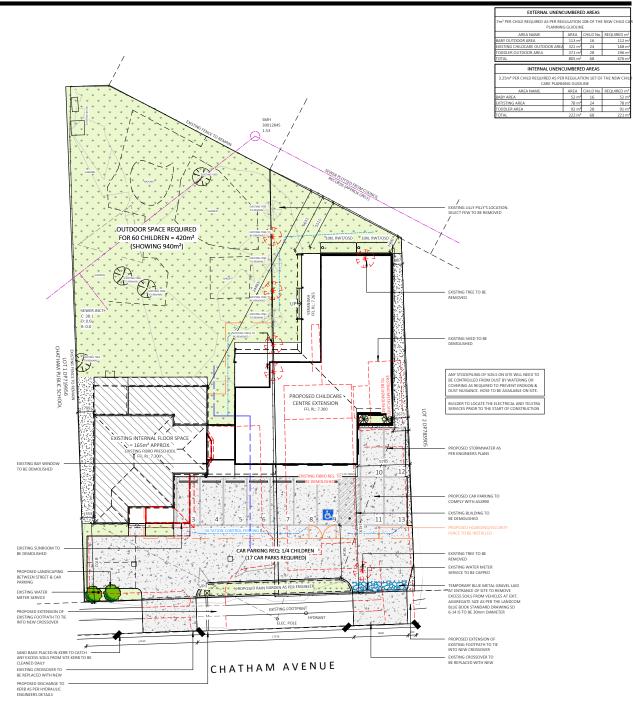

collinswcollins

PROJECT: CHILDCARE ALTS & ADDS

SITE PLAN SHEET: 010 LOT No: LOT 1 DP 783905 & DP No: 783905 & 783906 STREET: LO3-150P#83906M AVENUE, TAREE SCALE: 1:200 START DATE: 21.01.2025

**A2** 

SHEET SIZE:

DRAWING REVISIONS + NOTES

Date: Description: